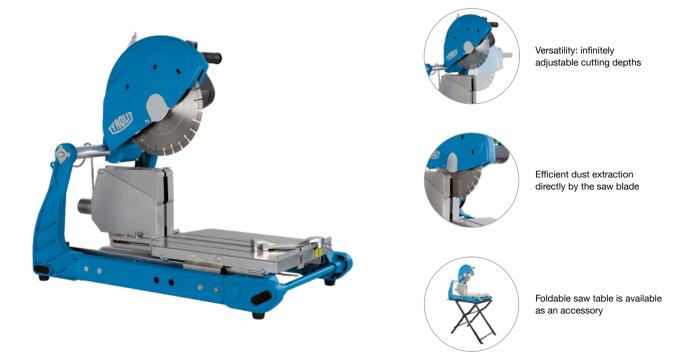

## Masonry saw CSE350D

Cutting depth up to 125 mm

The CSE350D is a professional dry masonry saw that is particularly suitable for chop cuts thanks to the variable cutting depth. One of the highlights of this saw is its innovative dust extraction system, that collects dust directly by the saw blade and thus ensures clean working environment. Numerous settings and application options ensure maximum flexibility. Compact design, lightweight construction and an optional foldable table make it easy to transport and position on a job site. The fine-tuning between machine and diamond tool as an integrated system guarantees optimal cutting performance.

## **Technical data**

System & Accessories

Foldable saw table Water hose kit

| Tile saw CSE350D                     |                      | Accessor |
|--------------------------------------|----------------------|----------|
| Type no.                             | 11002435             | 11002433 |
|                                      |                      | 11002434 |
| Saw blade                            |                      |          |
| Max. cutting depth                   | 125 mm               |          |
| Max. saw blade Ø                     | 350 mm               |          |
| Cutting length                       | 400 mm               |          |
| Saw blade speed                      | 3600 rpm             |          |
| Saw blade holder Ø                   | 25.4 mm              |          |
| Drive                                |                      |          |
| Drive / motor                        | Electric             |          |
| Motor power                          | 2.2 kW               |          |
| Voltage / frequency                  | 230 V / 50 Hz        |          |
| Motor cooling                        | Air                  |          |
| Saw blade drive                      | Direct               |          |
| Application                          | Dry / wet (optional) |          |
| Design                               |                      |          |
| Cap cutting function                 | •                    |          |
| Infinitely adjustable cutting depths | •                    |          |
| Angle cutting function (angle stop)  | •                    |          |
| Built-in dust extraction             | •                    |          |
| Vacuum cleaner connection            | •                    |          |
| Dimensions & Weight                  |                      |          |
|                                      | 865 mm               |          |