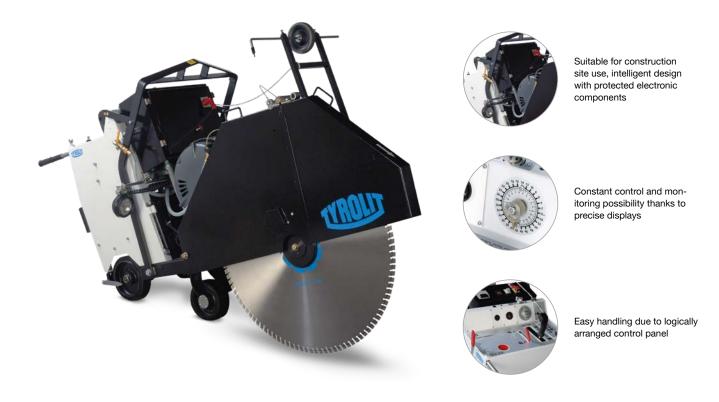

## Floor saw FSE1240

Cutting depth up to 480 mm

Thanks to intelligent weight distribution, the FSE1240 features excellent cutting behaviour. The hydraulic feed drive and electro-hydraulic cutting depth adjustment ensure convenient and ergonomic operation. Increased flexibility using left- and right-handed cutting function and corner cutting function.

#### Design

| Electro-hydraulic cutting depth adjustment |
|--------------------------------------------|
| Cutting depth indicator                    |
| Tool cooling using water fork              |
| Left / right cutting function              |
| Corner flush cutting function              |