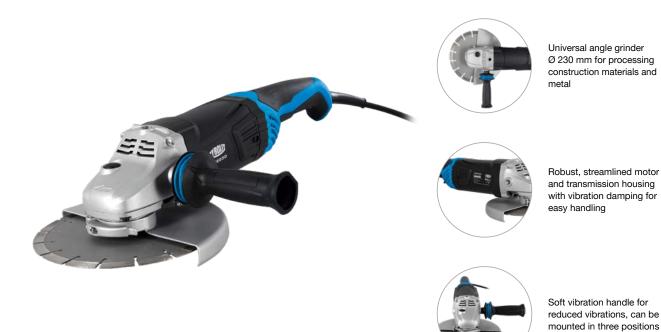

## Angle grinder AGE230

Blade diameter of 230 mm

The AGE230 is a handy, streamlined Ø 230 mm angle grinder with vibration damping and longer handle, incl. a soft inlay for secure grip, a soft start feature and a blade guard that can be adjusted without tools. The robust steel transmission and a protected metal spindle bearing ensure reliability in use and a longer lifetime. As you would expect, this model has restart protection in case of power failure, a lock-on/off switch and a spindle lock.