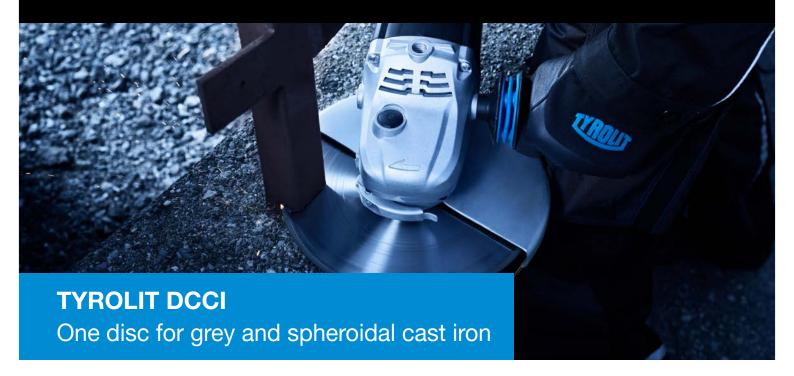

PREMIUM DCCI diamond cut-off wheels from TYROLIT are the optimal tool for machining grey and spheroidal cast iron. These products combine long wheel life with maximum economic efficiency.