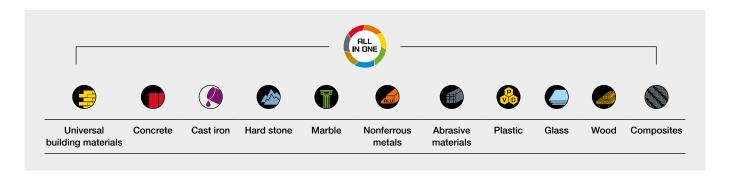

#### **Advantages:**

- Universal application in the construction and landscaping sector: Building materials, concrete, stone, cast iron, composite materials, plastics, glass, wood, sheets and metal sections
- + Ideal for emergency operations by fire brigades and rescue forces
- + Very long lifetime and consistent cutting performance