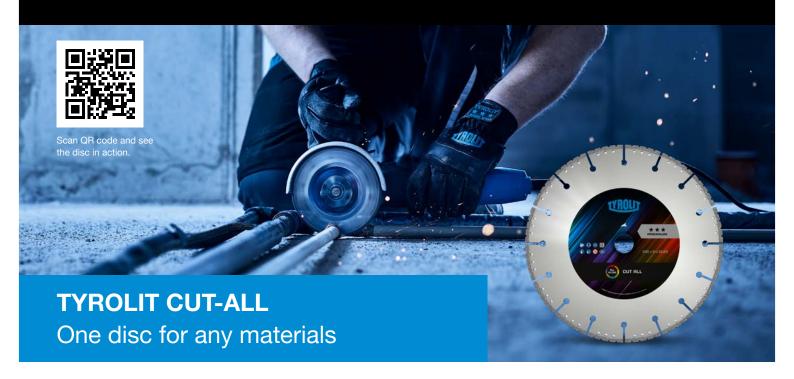

The CUT-ALL diamond cutting blade is the new all-rounder in the TYROLIT assortment. The robust saw blade is excellently suitable for almost all materials on building sites, for any kind of reconstruction work in the house and garden as well as for fire brigade operations. The universal saw blade has an outstanding durability and offers a clean cutting pattern.

#### **Advantages:**

- Universal application in the construction and landscaping sector: Building materials, concrete, stone, cast iron, composite materials, plastics, glass, wood, sheets and metal sections
- + Ideal for emergency operations by fire brigades and rescue forces
- + Very long lifetime and consistent cutting performance