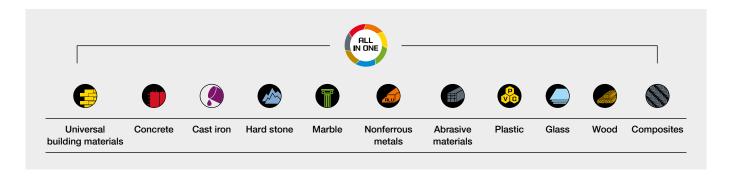

## **Advantages:**

- Universal application in the construction and landscaping sector: Building materials, concrete, stone, cast iron, composite materials, plastics, glass, wood, sheets and metal sections
- + Ideal for emergency operations by fire brigades and rescue forces
- Very long lifetime and consistent cutting performance