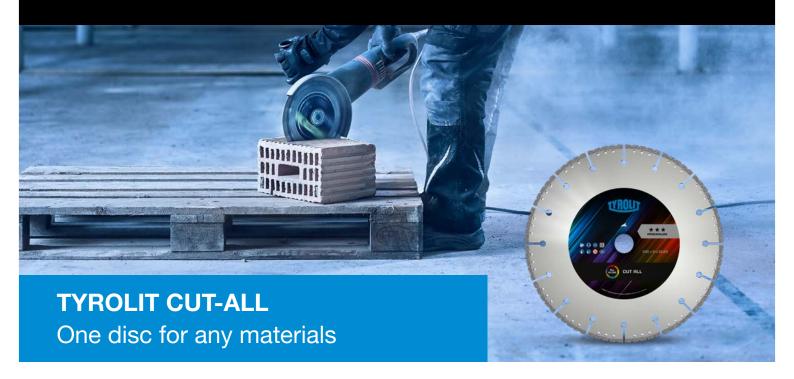

The CUT-ALL diamond cutting blade is the new all-rounder in the TYROLIT assortment. The robust saw blade is excellently suitable for almost all materials on building sites, for any kind of reconstruction work in the house and garden as well as for fire brigade operations. The universal saw blade has an outstanding durability and offers a clean cutting pattern.

NEW

**CUT-ALL** 