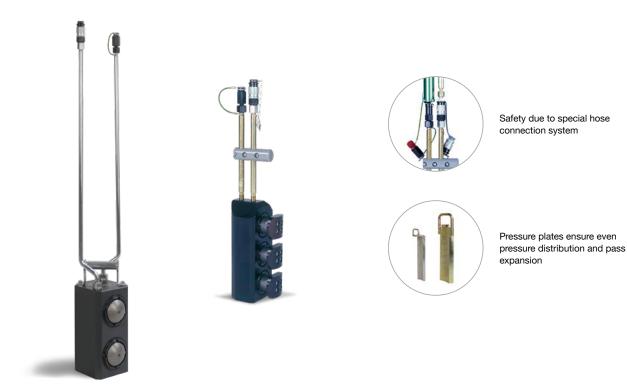

#### System & Accessories

| CP-110 |                                           |
|--------|-------------------------------------------|
| 975756 | Burster head CP-110 with screw connection |
|        |                                           |
| BTH350 |                                           |

#### Concrete press system accessories

| 973886 | Male coupling for LP-hose    |  |
|--------|------------------------------|--|
| 979401 | Cap Ø 20 mm LP-hose          |  |
| 970285 | Double fitting for HP-hose   |  |
| 980397 | Cup ¼" HP-hose               |  |
| 970301 | HP-pipe short straight CP/SP |  |
| 970303 | HP-pipe long straight CP/SP  |  |
| 971383 | HP-pipe long bended SP       |  |
| 970271 | Pressure plate               |  |
| 978272 | Pressure plate CP-110 250 mm |  |
|        |                              |  |