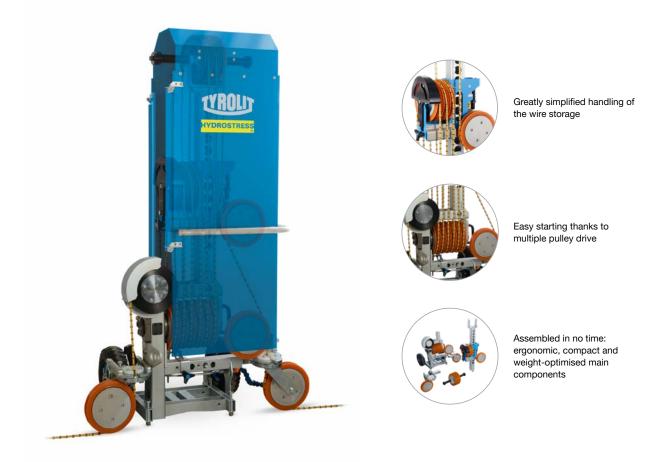

## Wire saw WCU17

Gross wire length 17 m

The wire saw with the extra large wire storage and long stroke for maximum utilisation and application for a maximum structure size of 12.6 m. Very finely adjustable feed with wire-conserving smooth starting for optimal control of the application, also thanks to the innovative damping system. The saw, consisting of only three ergonomically optimised main components, is assembled within a minute and can be placed directly on the object to be cut. Wire guidance is intuitive and simple. The expandable modular system can be driven both electrically as well as hydraulically by means of add-on kits.