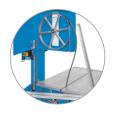

Constant and optimum saw band tension for excellent cutting accuracy and long life time

The TBS510 cellular concrete band saw is designed for the machining of cellular concrete and all kinds of bricks. The ideally sized saw band rollers guarantee durability and the automatic saw band tensioning system enables consistent band tension for exceptional cutting

accuracy and reduced risk of fracture on the saw band. A particular feature is the low need for maintenance ensured due to the direct drive of the saw band wheels. Cuttings are removed freely thanks to the large opening in the lower saw roller box.