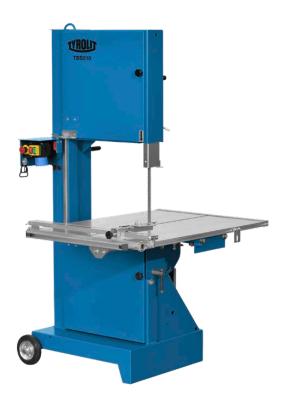

## Cellular concrete band saw TBS510

Cutting height up to 510 mm

Fast, simple saw band replacement thanks to quick-release fastener

Automatic saw band shutdown ensures no unnecessary load on the saw band

Constant and optimum saw band tension for excellent cutting accuracy and long life time

The TBS510 cellular concrete band saw is designed for the machining of cellular concrete and all kinds of bricks. The ideally sized saw band rollers guarantee durability and the automatic saw band tensioning system enables consistent band tension for exceptional cutting

accuracy and reduced risk of fracture on the saw band. A particular feature is the low need for maintenance ensured due to the direct drive of the saw band wheels. Cuttings are removed freely thanks to the large opening in the lower saw roller box.