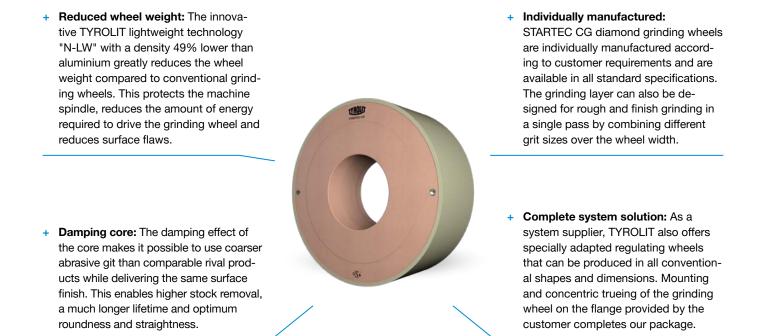

## STARTEC CG

The new STARTEC CG product line is TYROLIT's response to increasing requirements for grinding wheels that can deliver perfectly ground workpieces. STARTEC CG combines the innovative lightweight technology "N-LW" with diamond grit of the highest quality, raising the standard in centreless through feed grinding to a new level. The low weight of the grinding wheels both protects the machine spindle and greatly simplifies handling in production. At the same time, the grinding tools guarantee the best possible surface finish and optimum workpiece roundness. The damping effect of the N-LW core also extends the lifetime of the grinding wheel.