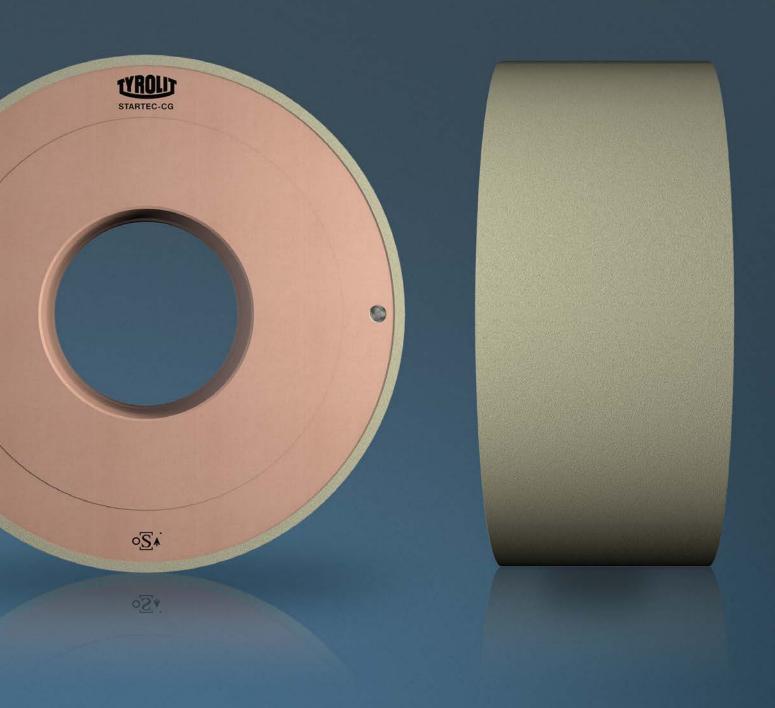

## STARTEC CG

Diamond grinding tools with lightweight core for centreless through feed grinding

Premium grinding tools since 1919 www.tyrolit.com

## STARTEC CG

The new STARTEC CG product line is TYROLIT's response to increasing requirements for grinding wheels that can deliver perfectly ground workpieces. STARTEC CG combines the innovative lightweight technology "N-LW" with diamond grit of the highest quality, raising the standard in centreless through feed grinding to a new level. The low weight of the grinding wheels both protects the machine spindle and greatly simplifies handling in production. At the same time, the grinding tools guarantee the best possible surface finish and optimum workpiece roundness. The damping effect of the N-LW core also extends the lifetime of the grinding wheel.