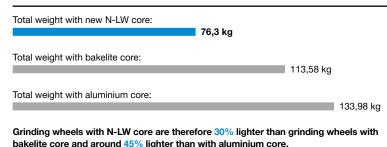

## STARTEC CG

The new STARTEC CG product line is TYROLIT's response to increasing requirements for grinding wheels that can deliver perfectly ground workpieces. STARTEC CG combines the innovative lightweight technology "N-LW" with diamond grit of the highest quality, raising the standard in centreless through feed grinding to a new level. The low weight of the grinding wheels both protects the machine spindle and greatly simplifies handling in production. At the same time, the grinding tools guarantee the best possible surface finish and optimum workpiece roundness. The damping effect of the N-LW core also extends the lifetime of the grinding wheel.