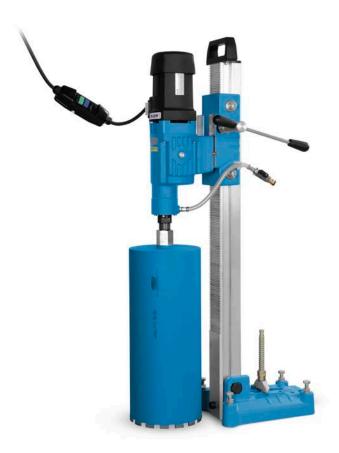

## **Core drilling system DRS250**

Core drilling up to Ø 250 mm

Drilling diameter up to 250 mm with 2-speed gearbox

Powerful 2.5 kW motor

Space-saving fixing option via dowel foot

The DRS250 drilling system combines simplicity with a large drill diameter range. The drill motor and drill rig complement each other and form a single unit. 2-speed oil bath gearbox insures perfect lubrication in all working positions, as well as optimal torque-to-speed ratio. Compact

and lightweight construction guarantees easy handling and user-friendliness. Mechanical overload clutch and integrated PRCD safety switch ensure maximum safety. Optional vacuum plate offers more flexibility in fixing the system.