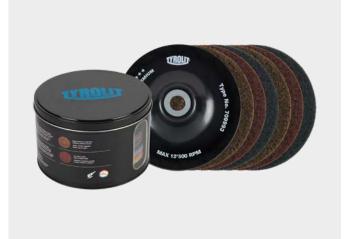

## Advantages

- + The SCM set includes three SCM discs and three SCM XC discs in the design COARSE, MEDIUM and VERY FINE as well as a back up pad
- + Best lifetime and good stock removal
- + Open structure of the SCM XC discs prevents clogging and reduces heat build-up
- + Very robust design of the SCM discs for high pressure applications with enhanced edge stability
- + Removable centre hole enables mounting on all back up pads available in the assortment

## We recommend

- "COARSE" grain for cleaning, for removing rust and coatings and for final finishing
- "MEDIUM" grain for gentle cleaning, for removing burrs and for final finishing
- + "VERY FINE" grain as the final step

| Type number | Dimensions | Mount | Max. RPM | Rec. speed |
|-------------|------------|-------|----------|------------|
| 34186370    | 115        | M14   | 13.000   | 8-9.000    |
| 34197811    | 125        | M14   | 12.000   | 7-8.500    |