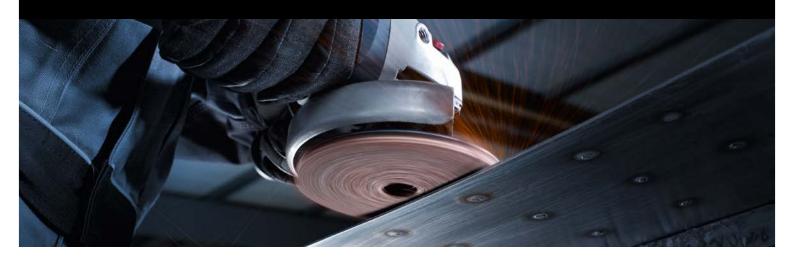

SCM set for universal use

With the TYROLIT SCM range the workpiece machining time is substantially reduced. Thanks to the quick and high stock removal rate, applications such as deburring, the reduction of surface roughness, removal of discolouration, smoothing of surfaces, and the cleaning and removal of welding seams can be realised.

## Advantages

- + The SCM set includes three SCM discs and three SCM XC discs in the design COARSE, MEDIUM and VERY FINE as well as a back up pad
- + Best lifetime and good stock removal
- + Open structure of the SCM XC discs prevents clogging and reduces heat build-up
- + Very robust design of the SCM discs for high pressure applications with enhanced edge stability
- + Removable centre hole enables mounting on all back up pads available in the assortment