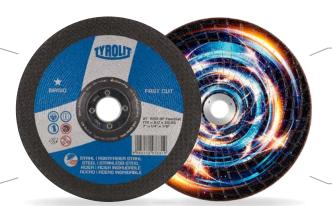

## **FASTCUT** grinding wheels

for steel and stainless steel

+ Universal use

 High stock removal in a short time

+ Long lifetime

+ For surfaces and edges

## Faster than you think.

With its turbo design our FASTCUT grinding wheel clears chips quicker, letting you grind faster.

This rough grinding wheel is suitable for steel and stainless steel applications. Thanks to its soft design, the cutting ability of the BASIC FASTCUT 2in1 is optimised for high stock removal rates in the shortest possible time. This tool can be used universally and is equally suitable for surface and edge grinding applications.

## **FASTCUT** grinding wheels

for steel and stainless steel

|                                                                                                                                                                                                                                                                                                                                                                                                                                                                                                                                                                                                                                                                                                                                                                                                                                                                                                                                                                                                                                                                                                                                                                                                                                                                                                                                                                                                                                                                                                                                                                                                                                                                                                                                                                                                                                                                                                                                                                                                                                                                                                                               | Shape |    | Type no. new | Type no. old | Dimensions    | Specification | PU |
|-------------------------------------------------------------------------------------------------------------------------------------------------------------------------------------------------------------------------------------------------------------------------------------------------------------------------------------------------------------------------------------------------------------------------------------------------------------------------------------------------------------------------------------------------------------------------------------------------------------------------------------------------------------------------------------------------------------------------------------------------------------------------------------------------------------------------------------------------------------------------------------------------------------------------------------------------------------------------------------------------------------------------------------------------------------------------------------------------------------------------------------------------------------------------------------------------------------------------------------------------------------------------------------------------------------------------------------------------------------------------------------------------------------------------------------------------------------------------------------------------------------------------------------------------------------------------------------------------------------------------------------------------------------------------------------------------------------------------------------------------------------------------------------------------------------------------------------------------------------------------------------------------------------------------------------------------------------------------------------------------------------------------------------------------------------------------------------------------------------------------------|-------|----|--------------|--------------|---------------|---------------|----|
|                                                                                                                                                                                                                                                                                                                                                                                                                                                                                                                                                                                                                                                                                                                                                                                                                                                                                                                                                                                                                                                                                                                                                                                                                                                                                                                                                                                                                                                                                                                                                                                                                                                                                                                                                                                                                                                                                                                                                                                                                                                                                                                               |       | 27 | 34468715     | 297324       | 100x6,0x16    | A30P-BFB      | 10 |
| C TO THE PARTY OF |       |    | 34468716     | 297325       | 115x6,0x22,23 | A30P-BFB      | 10 |
|                                                                                                                                                                                                                                                                                                                                                                                                                                                                                                                                                                                                                                                                                                                                                                                                                                                                                                                                                                                                                                                                                                                                                                                                                                                                                                                                                                                                                                                                                                                                                                                                                                                                                                                                                                                                                                                                                                                                                                                                                                                                                                                               |       |    | 34468717     | 297327       | 125x6,0x22,23 | A30P-BFB      | 10 |
|                                                                                                                                                                                                                                                                                                                                                                                                                                                                                                                                                                                                                                                                                                                                                                                                                                                                                                                                                                                                                                                                                                                                                                                                                                                                                                                                                                                                                                                                                                                                                                                                                                                                                                                                                                                                                                                                                                                                                                                                                                                                                                                               |       |    | 34468718     | 297329       | 150x6,0x22,23 | A30P-BFB      | 10 |
|                                                                                                                                                                                                                                                                                                                                                                                                                                                                                                                                                                                                                                                                                                                                                                                                                                                                                                                                                                                                                                                                                                                                                                                                                                                                                                                                                                                                                                                                                                                                                                                                                                                                                                                                                                                                                                                                                                                                                                                                                                                                                                                               |       |    | 34468719     | 297331       | 178x6,0x22,23 | A30P-BFB      | 10 |
|                                                                                                                                                                                                                                                                                                                                                                                                                                                                                                                                                                                                                                                                                                                                                                                                                                                                                                                                                                                                                                                                                                                                                                                                                                                                                                                                                                                                                                                                                                                                                                                                                                                                                                                                                                                                                                                                                                                                                                                                                                                                                                                               |       |    | 34468720     | 718030       | 178x8,0x22,23 | A30P-BFB      | 10 |
|                                                                                                                                                                                                                                                                                                                                                                                                                                                                                                                                                                                                                                                                                                                                                                                                                                                                                                                                                                                                                                                                                                                                                                                                                                                                                                                                                                                                                                                                                                                                                                                                                                                                                                                                                                                                                                                                                                                                                                                                                                                                                                                               |       |    | 34468771     | 297333       | 230x6,0x22,23 | A30P-BFB      | 10 |
|                                                                                                                                                                                                                                                                                                                                                                                                                                                                                                                                                                                                                                                                                                                                                                                                                                                                                                                                                                                                                                                                                                                                                                                                                                                                                                                                                                                                                                                                                                                                                                                                                                                                                                                                                                                                                                                                                                                                                                                                                                                                                                                               |       |    | 34468772     | 718031       | 230x8,0x22,23 | A30P-BFB      | 10 |