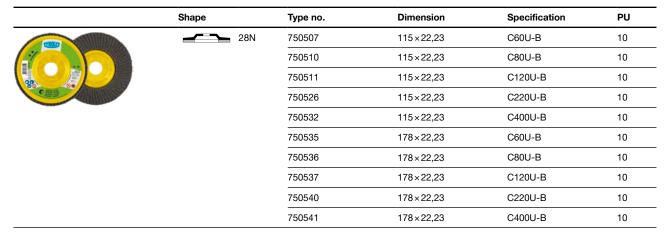

### Flap discs

for stone

 Very high comfort when working on stone

 Trimmable core enables all the abrasive cloth to be used

### Application:

+ For working on hard and soft stone and glass

#### We recommend:

- + Grit sizes 60 for high stock removal
- + Grit sizes 80-400 for fine work and finishing

# Flap discs for stone

PRODUCT EXTENSION 10