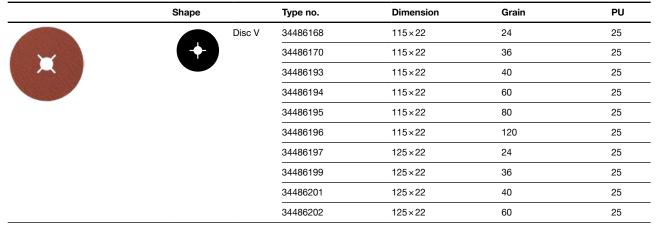

### CERABOND X (CA-P94 V) fibre discs

for steel and stainless steel

▶

•

|                                                                                                                                                                                                                                                                                                                                                                                                                                                                                                                                                                                                                                                                                                                                                                                                                                                                                                                                                                                                                                                                                                                                                                                                                                                                                                                                                                                                                                                                                                                                                                                                                                                                                                                                                                                                                                                                                                                                                                                                                                                                                                                                | Shape  | Type no. | Dimension | Grain | PU |
|--------------------------------------------------------------------------------------------------------------------------------------------------------------------------------------------------------------------------------------------------------------------------------------------------------------------------------------------------------------------------------------------------------------------------------------------------------------------------------------------------------------------------------------------------------------------------------------------------------------------------------------------------------------------------------------------------------------------------------------------------------------------------------------------------------------------------------------------------------------------------------------------------------------------------------------------------------------------------------------------------------------------------------------------------------------------------------------------------------------------------------------------------------------------------------------------------------------------------------------------------------------------------------------------------------------------------------------------------------------------------------------------------------------------------------------------------------------------------------------------------------------------------------------------------------------------------------------------------------------------------------------------------------------------------------------------------------------------------------------------------------------------------------------------------------------------------------------------------------------------------------------------------------------------------------------------------------------------------------------------------------------------------------------------------------------------------------------------------------------------------------|--------|----------|-----------|-------|----|
|                                                                                                                                                                                                                                                                                                                                                                                                                                                                                                                                                                                                                                                                                                                                                                                                                                                                                                                                                                                                                                                                                                                                                                                                                                                                                                                                                                                                                                                                                                                                                                                                                                                                                                                                                                                                                                                                                                                                                                                                                                                                                                                                | Disc V | 34486204 | 125×22    | 80    | 25 |
|                                                                                                                                                                                                                                                                                                                                                                                                                                                                                                                                                                                                                                                                                                                                                                                                                                                                                                                                                                                                                                                                                                                                                                                                                                                                                                                                                                                                                                                                                                                                                                                                                                                                                                                                                                                                                                                                                                                                                                                                                                                                                                                                |        | 34486205 | 125×22    | 120   | 25 |
|                                                                                                                                                                                                                                                                                                                                                                                                                                                                                                                                                                                                                                                                                                                                                                                                                                                                                                                                                                                                                                                                                                                                                                                                                                                                                                                                                                                                                                                                                                                                                                                                                                                                                                                                                                                                                                                                                                                                                                                                                                                                                                                                |        | 34486206 | 180×22    | 24    | 25 |
|                                                                                                                                                                                                                                                                                                                                                                                                                                                                                                                                                                                                                                                                                                                                                                                                                                                                                                                                                                                                                                                                                                                                                                                                                                                                                                                                                                                                                                                                                                                                                                                                                                                                                                                                                                                                                                                                                                                                                                                                                                                                                                                                |        | 34486207 | 180×22    | 36    | 25 |
|                                                                                                                                                                                                                                                                                                                                                                                                                                                                                                                                                                                                                                                                                                                                                                                                                                                                                                                                                                                                                                                                                                                                                                                                                                                                                                                                                                                                                                                                                                                                                                                                                                                                                                                                                                                                                                                                                                                                                                                                                                                                                                                                |        | 34486209 | 180×22    | 40    | 25 |
|                                                                                                                                                                                                                                                                                                                                                                                                                                                                                                                                                                                                                                                                                                                                                                                                                                                                                                                                                                                                                                                                                                                                                                                                                                                                                                                                                                                                                                                                                                                                                                                                                                                                                                                                                                                                                                                                                                                                                                                                                                                                                                                                |        | 34486211 | 180×22    | 60    | 25 |
|                                                                                                                                                                                                                                                                                                                                                                                                                                                                                                                                                                                                                                                                                                                                                                                                                                                                                                                                                                                                                                                                                                                                                                                                                                                                                                                                                                                                                                                                                                                                                                                                                                                                                                                                                                                                                                                                                                                                                                                                                                                                                                                                |        | 34486214 | 180×22    | 80    | 25 |
|                                                                                                                                                                                                                                                                                                                                                                                                                                                                                                                                                                                                                                                                                                                                                                                                                                                                                                                                                                                                                                                                                                                                                                                                                                                                                                                                                                                                                                                                                                                                                                                                                                                                                                                                                                                                                                                                                                                                                                                                                                                                                                                                |        | 34486217 | 180×22    | 120   | 25 |
|                                                                                                                                                                                                                                                                                                                                                                                                                                                                                                                                                                                                                                                                                                                                                                                                                                                                                                                                                                                                                                                                                                                                                                                                                                                                                                                                                                                                                                                                                                                                                                                                                                                                                                                                                                                                                                                                                                                                                                                                                                                                                                                                |        | 34480494 | 115×22    | 24    | 50 |
|                                                                                                                                                                                                                                                                                                                                                                                                                                                                                                                                                                                                                                                                                                                                                                                                                                                                                                                                                                                                                                                                                                                                                                                                                                                                                                                                                                                                                                                                                                                                                                                                                                                                                                                                                                                                                                                                                                                                                                                                                                                                                                                                |        | 34480447 | 115×22    | 36    | 50 |
|                                                                                                                                                                                                                                                                                                                                                                                                                                                                                                                                                                                                                                                                                                                                                                                                                                                                                                                                                                                                                                                                                                                                                                                                                                                                                                                                                                                                                                                                                                                                                                                                                                                                                                                                                                                                                                                                                                                                                                                                                                                                                                                                |        | 34480448 | 115×22    | 40    | 50 |
|                                                                                                                                                                                                                                                                                                                                                                                                                                                                                                                                                                                                                                                                                                                                                                                                                                                                                                                                                                                                                                                                                                                                                                                                                                                                                                                                                                                                                                                                                                                                                                                                                                                                                                                                                                                                                                                                                                                                                                                                                                                                                                                                |        | 34480449 | 115×22    | 60    | 50 |
| The state of the s |        | 34480450 | 115×22    | 80    | 50 |
|                                                                                                                                                                                                                                                                                                                                                                                                                                                                                                                                                                                                                                                                                                                                                                                                                                                                                                                                                                                                                                                                                                                                                                                                                                                                                                                                                                                                                                                                                                                                                                                                                                                                                                                                                                                                                                                                                                                                                                                                                                                                                                                                |        | 34480471 | 115×22    | 120   | 50 |
|                                                                                                                                                                                                                                                                                                                                                                                                                                                                                                                                                                                                                                                                                                                                                                                                                                                                                                                                                                                                                                                                                                                                                                                                                                                                                                                                                                                                                                                                                                                                                                                                                                                                                                                                                                                                                                                                                                                                                                                                                                                                                                                                |        | 34480472 | 125×22    | 24    | 50 |
|                                                                                                                                                                                                                                                                                                                                                                                                                                                                                                                                                                                                                                                                                                                                                                                                                                                                                                                                                                                                                                                                                                                                                                                                                                                                                                                                                                                                                                                                                                                                                                                                                                                                                                                                                                                                                                                                                                                                                                                                                                                                                                                                |        | 34480473 | 125×22    | 36    | 50 |
|                                                                                                                                                                                                                                                                                                                                                                                                                                                                                                                                                                                                                                                                                                                                                                                                                                                                                                                                                                                                                                                                                                                                                                                                                                                                                                                                                                                                                                                                                                                                                                                                                                                                                                                                                                                                                                                                                                                                                                                                                                                                                                                                |        | 34480474 | 125×22    | 40    | 50 |
|                                                                                                                                                                                                                                                                                                                                                                                                                                                                                                                                                                                                                                                                                                                                                                                                                                                                                                                                                                                                                                                                                                                                                                                                                                                                                                                                                                                                                                                                                                                                                                                                                                                                                                                                                                                                                                                                                                                                                                                                                                                                                                                                |        | 34480475 | 125×22    | 60    | 50 |
|                                                                                                                                                                                                                                                                                                                                                                                                                                                                                                                                                                                                                                                                                                                                                                                                                                                                                                                                                                                                                                                                                                                                                                                                                                                                                                                                                                                                                                                                                                                                                                                                                                                                                                                                                                                                                                                                                                                                                                                                                                                                                                                                |        | 34480476 | 125×22    | 80    | 50 |
|                                                                                                                                                                                                                                                                                                                                                                                                                                                                                                                                                                                                                                                                                                                                                                                                                                                                                                                                                                                                                                                                                                                                                                                                                                                                                                                                                                                                                                                                                                                                                                                                                                                                                                                                                                                                                                                                                                                                                                                                                                                                                                                                |        | 34480477 | 125×22    | 120   | 50 |
|                                                                                                                                                                                                                                                                                                                                                                                                                                                                                                                                                                                                                                                                                                                                                                                                                                                                                                                                                                                                                                                                                                                                                                                                                                                                                                                                                                                                                                                                                                                                                                                                                                                                                                                                                                                                                                                                                                                                                                                                                                                                                                                                |        | 34480478 | 180×22    | 24    | 50 |
|                                                                                                                                                                                                                                                                                                                                                                                                                                                                                                                                                                                                                                                                                                                                                                                                                                                                                                                                                                                                                                                                                                                                                                                                                                                                                                                                                                                                                                                                                                                                                                                                                                                                                                                                                                                                                                                                                                                                                                                                                                                                                                                                |        | 34480479 | 180×22    | 36    | 50 |
|                                                                                                                                                                                                                                                                                                                                                                                                                                                                                                                                                                                                                                                                                                                                                                                                                                                                                                                                                                                                                                                                                                                                                                                                                                                                                                                                                                                                                                                                                                                                                                                                                                                                                                                                                                                                                                                                                                                                                                                                                                                                                                                                |        | 34480480 | 180×22    | 40    | 50 |
|                                                                                                                                                                                                                                                                                                                                                                                                                                                                                                                                                                                                                                                                                                                                                                                                                                                                                                                                                                                                                                                                                                                                                                                                                                                                                                                                                                                                                                                                                                                                                                                                                                                                                                                                                                                                                                                                                                                                                                                                                                                                                                                                |        | 34480491 | 180×22    | 60    | 50 |
|                                                                                                                                                                                                                                                                                                                                                                                                                                                                                                                                                                                                                                                                                                                                                                                                                                                                                                                                                                                                                                                                                                                                                                                                                                                                                                                                                                                                                                                                                                                                                                                                                                                                                                                                                                                                                                                                                                                                                                                                                                                                                                                                |        | 34480492 | 180×22    | 80    | 50 |
|                                                                                                                                                                                                                                                                                                                                                                                                                                                                                                                                                                                                                                                                                                                                                                                                                                                                                                                                                                                                                                                                                                                                                                                                                                                                                                                                                                                                                                                                                                                                                                                                                                                                                                                                                                                                                                                                                                                                                                                                                                                                                                                                |        | 34480493 | 180×22    | 120   | 50 |