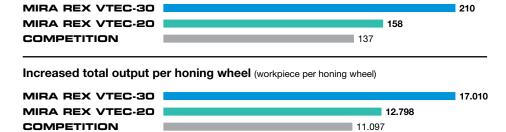

## **Application example:**

Workpiece: Automotive gear / inputshaft

Module 2,28 / EW 20° / 17 teeth

Machine: PRÄWEMA

Honing wheel: MIRA REX VTEC-30 and MIRA REX VTEC-20

Dresser: VSD

Increased output (workpiece per dressing cycle)