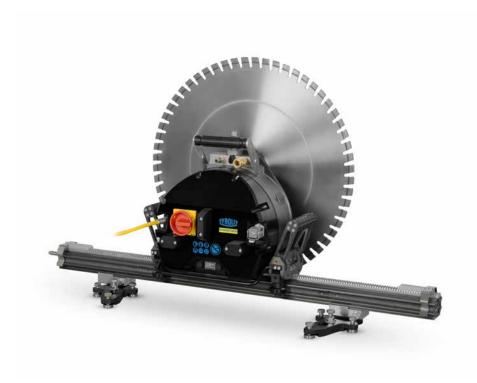

## Wall Saw WSE811\*\*\* MKII

Cutting depths up to 335 mm

Compact, fully integrated design

Light and sturdy: Tracks and blade guard

Handy radio remote control

The WSE811\*\*\* MKII is the worldwide lightest wall saw in its power range! Both installation and dislocation are realized in a glimpse thanks to its integrated design with only one cable and one hose. Combined with the perfected electronic feed control the impressive power of the ultra-compact P2® motor delivers an unmatched cutting performance within the 16A range! Along with the new dedicated blade guard and sturdy and proven tracks the WSE811\*\*\* MKII makes the dedicated gear for the vast majority of jobs with plenty of spare power.