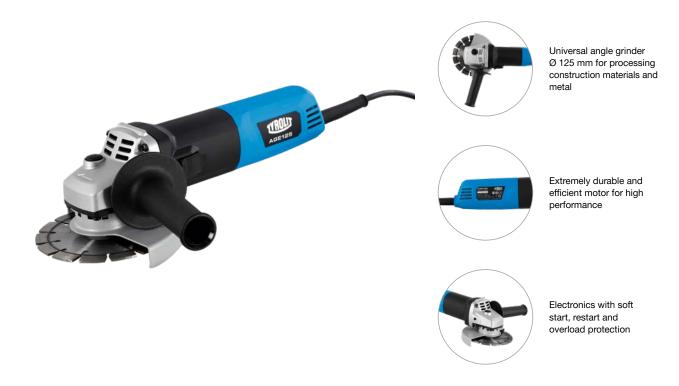

## **Angle grinder AGE125**

Blade diameter of 125 mm

The compact AGE125 angle grinder is useful for a wide range of applications and is a must-have for any craftsman, with its durable motor, high level of efficiency, and electronics with features such as a soft start, restart and overload protection. The anti-kickback feature

turns off the motor on the disc being blocked, ensuring safe operation. Effective cooling and extensive dust seal increase the lifetime of the angle grinder. In addition, the blade guard is tool-free adjustable and the slide switch is lockable.