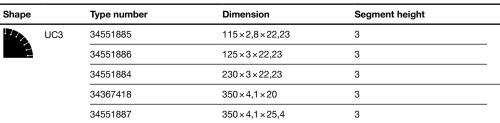

### DCU dry cutting saw blades

for universal construction materials

Machinable materials: universal building materials such as concrete, natural stone, clay brick, masonry, hard stone, abrasive materials, etc.