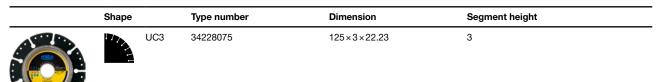

#### **DCU-FAST CUT dry cutting saw blades**

for universal construction materials

Machinable materials: universal building materials such as concrete, clay brick, masonry, hard stone, granite etc.

|                                                                                                                                                                                                                                                                                                                                                                                                                                                                                                                                                                                                                                                                                                                                                                                                                                                                                                                                                                                                                                                                                                                                                                                                                                                                                                                                                                                                                                                                                                                                                                                                                                                                                                                                                                                                                                                                                                                                                                                                                                                                                                                                | Shape                                     |     | Type number | Dimension     | Segment height |             |
|--------------------------------------------------------------------------------------------------------------------------------------------------------------------------------------------------------------------------------------------------------------------------------------------------------------------------------------------------------------------------------------------------------------------------------------------------------------------------------------------------------------------------------------------------------------------------------------------------------------------------------------------------------------------------------------------------------------------------------------------------------------------------------------------------------------------------------------------------------------------------------------------------------------------------------------------------------------------------------------------------------------------------------------------------------------------------------------------------------------------------------------------------------------------------------------------------------------------------------------------------------------------------------------------------------------------------------------------------------------------------------------------------------------------------------------------------------------------------------------------------------------------------------------------------------------------------------------------------------------------------------------------------------------------------------------------------------------------------------------------------------------------------------------------------------------------------------------------------------------------------------------------------------------------------------------------------------------------------------------------------------------------------------------------------------------------------------------------------------------------------------|-------------------------------------------|-----|-------------|---------------|----------------|-------------|
|                                                                                                                                                                                                                                                                                                                                                                                                                                                                                                                                                                                                                                                                                                                                                                                                                                                                                                                                                                                                                                                                                                                                                                                                                                                                                                                                                                                                                                                                                                                                                                                                                                                                                                                                                                                                                                                                                                                                                                                                                                                                                                                                | T. P. | C6R | 474743      | 115×2×22.23   | 10             |             |
|                                                                                                                                                                                                                                                                                                                                                                                                                                                                                                                                                                                                                                                                                                                                                                                                                                                                                                                                                                                                                                                                                                                                                                                                                                                                                                                                                                                                                                                                                                                                                                                                                                                                                                                                                                                                                                                                                                                                                                                                                                                                                                                                |                                           |     |             |               | 474746         | 125×2×22.23 |
| 0==                                                                                                                                                                                                                                                                                                                                                                                                                                                                                                                                                                                                                                                                                                                                                                                                                                                                                                                                                                                                                                                                                                                                                                                                                                                                                                                                                                                                                                                                                                                                                                                                                                                                                                                                                                                                                                                                                                                                                                                                                                                                                                                            |                                           |     | 474751      | 150×2.4×22.23 | 9              |             |
| The same and the same of the s | The same and same are the                 |     | 474752      | 180×2.4×22.23 | 9              |             |
|                                                                                                                                                                                                                                                                                                                                                                                                                                                                                                                                                                                                                                                                                                                                                                                                                                                                                                                                                                                                                                                                                                                                                                                                                                                                                                                                                                                                                                                                                                                                                                                                                                                                                                                                                                                                                                                                                                                                                                                                                                                                                                                                |                                           |     | 474753      | 230×2.4×22.23 | 9              |             |