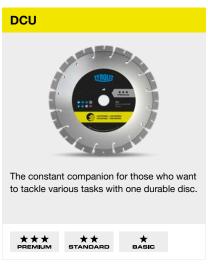

#### DCU dry cutting saw blades

for universal construction materials | in TGD® Technology

Machinable materials: Universal construction materials such as concrete, natural stone, clay brick, cellular concrete etc.

### DCU dry cutting saw blades

for universal construction materials

Machinable materials: universal building materials such as concrete, natural stone, clay brick, masonry, hard stone, abrasive materials, etc.