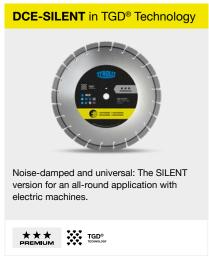

#### **DCE-SILENT** dry cutting saw blades

for universal construction materials | in TGD® Technology

| Machinable materials: universal building materials such as concrete, | clay |
|----------------------------------------------------------------------|------|
| brick, masonry, concrete blocks etc.                                 |      |