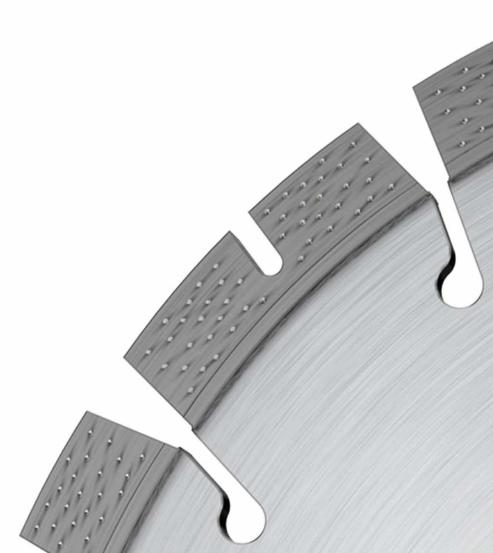

# Upgraded segments for outstanding results

The composition of the segments is different for all quality lines.

#### DCU dry cutting saw blades

for universal construction materials | in TGD® Technology

Machinable materials: Universal construction materials such as concrete, natural stone, clay brick, cellular concrete etc.