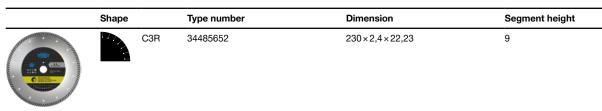

------------------------------------------------------------------------------------------------------------------------------------------------------------------------------------------------------------------------------------------------------------------------------------------------------------------------------------------------------------------------------------------------------------------------------------------------------------------------------------------------------------------------------------------------------------------------------------------------------------|-----|-------------|---------------|----------------|
| The Assessment of the State of | C6R | 103283      | 230×2.4×22.23 | 9              |





#### Roofer's cutting wheel for all common roofing materials







#### **DCCI Diamond cut-off wheel**

for grey and spheroidal cast iron



DCCI diamond cut-off wheels from TYROLIT are the optimum tool for machining grey and spheroidal cast iron. These products combine a long

lifetime with maximum economic efficiency.









# **DCCI Combi cutting and chamfering disc** for plastic pipes





#### **Sharpening plate**

Accessories dry cutting saw blades

|      |     | Type number | Dimension  |
|------|-----|-------------|------------|
|      | SP1 | 497322      | 55×25×320  |
|      |     | 484627      | 160×30×320 |
| \$2. |     | 484672      | 320×55×320 |



**Tyrolit Construction Products GmbH** Swarovskistraße 33 | 6130 Schwaz | Austria

Tel +43 5242 606-0 | Fax +43 5242 63398

Our worldwide subsidiary companies can be found on our website a